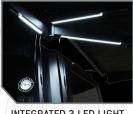

## **XD NOMADIC 270 AWNING**

A revolutionary addition to your overlanding gear, designed to redefine outdoor shelter with its innovative features and unparalleled durability. Crafted from aerospace-grade aluminum and boasting a blackout fabric, this awning offers not just shade, but complete darkness, ensuring a comfortable oasis even under the brightest sun. With integrated LED lighting and a lifetime warranty on the frame, this awning is your key to extraordinary adventures under the open sky.

## MARINE GRADE HARDWARE

SOCIAL:

O'

XD SERIES

ALUMINUM FRAME BOX EXTRUSION

BLACK OUT UNDER COATING

OPTIONAL WALL KITS AVAILABLE

Features + Benefits