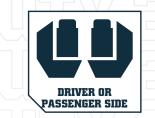

| PART #   | DESCRIPTION                                                              |
|----------|--------------------------------------------------------------------------|
| 18079919 | XD NOMADIC 270 AWNING W/LIGHTS & BLACK OUT, DRIVER SIDE - NO BRACKETS    |
| 18179919 | XD NOMADIC 270 AWNING W/LIGHTS & BLACK OUT, PASSENGER SIDE - NO BRACKETS |
| 19690001 | XD NOMADIC 270 - AWNING W/LIGHTS & BLACK OUT, DRIVER SIDE                |
| 19690002 | XD NOMADIC 270 - AWNING W/LIGHTS & BLACK OUT, PASSENGER SIDE             |
| 19690009 | XD NOMADIC 270 - AWNING, LIGHTS, BLACK OUT, WALL KIT, DRIVER SIDE        |
| 19690010 | XD NOMADIC 270 - AWNING, LIGHTS, BLACK OUT, WALL KIT, PASSENGER SIDE     |
|          |                                                                          |