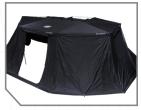

## **XD NOMADIC 270 AWNING**

A revolutionary addition to your overlanding gear, designed to redefine outdoor shelter with its innovative features and unparalleled durability. Crafted from aerospace-grade aluminum and boasting a blackout fabric, this awning offers not just shade, but complete darkness, ensuring a comfortable oasis even under the brightest sun. With integrated LED lighting and a lifetime warranty on the frame, this awning is your key to extraordinary adventures under the open sky.

## MARINE GRADE HARDWARE

SOCIAL:

O'

XD SERIES

ALUMINUM FRAME BOX EXTRUSION

BLACK OUT UNDER COATING

OPTIONAL WALL KITS AVAILABLE

Features + Benefits

- Premium 320G Black Rip Stop Oxford Poly Cotton Material
- 5000 PU Black Out Under Coating
- 129 Square Feet of Coverage
- 6 Total Telescoping Twist and Lock Aluminum Poles With Rubber Non-Slip Feet Expand Up To 8.5'
- Support Poles are Easily Stored by Velcro Around the Aluminum Arms
- Tie Down Points for Water Run Off to Prevent Puddling
- Built In 840D PVC Travel Bag with Heavy-Duty Large Zippers with 3 Velcro Straps for Compact Storing
- Guy Lines and Stake Kit Included